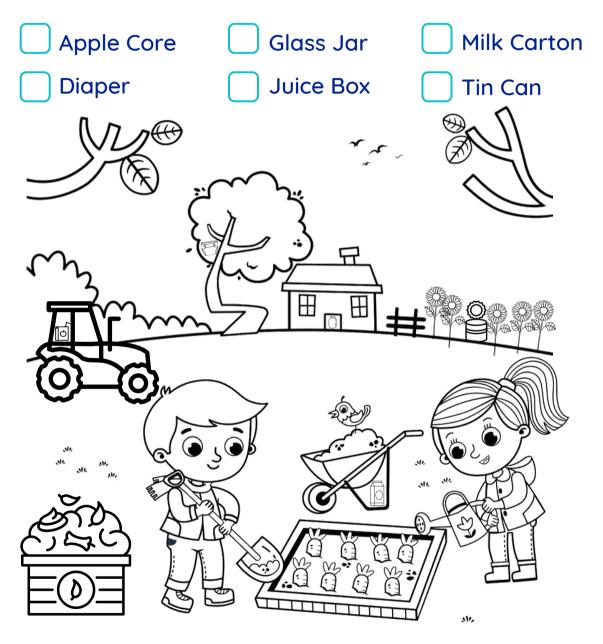

| А | Y | R |
| С | Κ | J | S | Y | Y | Т | G | А | R | D | Е | Ν | Н | 0 | S | Е | Н |
| V | Х | Ν | Т | 0 | Ρ | S | 0 | T | L | В | А | G | Ρ | А | ۷ | L | М |

Ceramic Flowerpot

Food Waste

**Garden Hose** 



Mulch

Tray

Rake

Weeds

**Topsoil Bag** 

**Tree Branches** 



## **Word Jumble** Directions: Unscramble the jumbles and write one letter in each box to see what some main composting materials are. Then arrange the grayed letter boxes to answer the final question. riftu 1 sasrg 2 eevsla 3 gisegev 4 What are we helping when we compost? 5 recycle coach

# **Hidden Picture**

**Directions:** Find the following hidden items in the picture. Then look up these items in the Recycle Coach App to find out if they are accepted in your local program. Check the box if it is recyclable.





### Start a Compost

#### Help recycle your food waste as compost!

Composting is all about finding the right balance of ingredients. Using water, air, sunlight, green materials, and brown materials, you can start producing rich topsoil that'll give your garden a natural boost.

Brown materials are any carbon-rich matter and green materials are any nitrogen or protein-rich matter. There should be about two to four parts brown material to every one part green material. Adding even more brown material will eliminate the odor, but too much brown materials will slow down the process.

Be sure to keep your compost moist like a sponge. Break down materials as small as possible before adding them. Turn the pile regularly to make sure all parts get enough air. The perfect pile shouldn't stink.