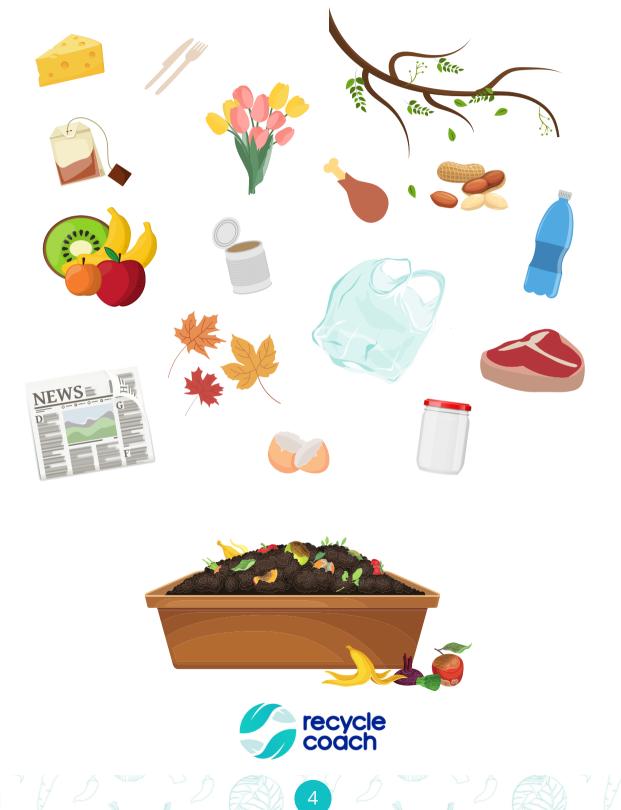

# **Hidden Picture**

**Directions:** Find the following hidden items in the picture. Then look up these items in the Recycle Coach App to find out if they are accepted in your local program. Check the box if it is recyclable.