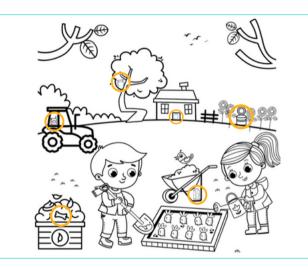

# **Hidden Picture**

**Directions:** Find the following hidden items in the picture. Then look up these items in the Recycle Coach App to find out if they are accepted in your local program. Check the box if it is recyclable.