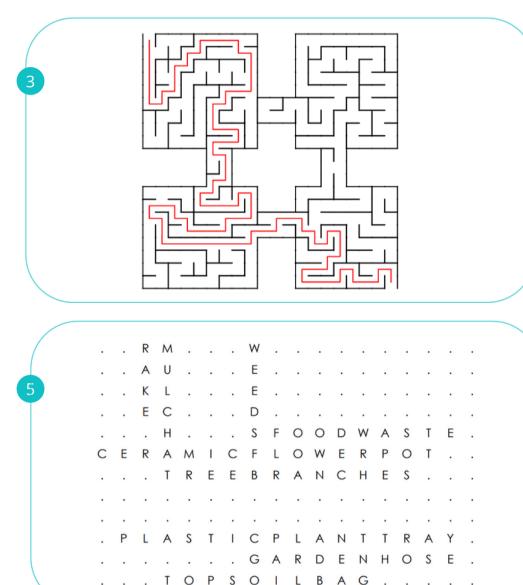

### Maze

Directions: Can you get the apple through the maze and to the compost? If you've reached a garbage bag, you've gone the wrong way!

# **Word Search**

Directions: Find and circle all the listed gardening items that are hidden in the grid. Then look up each item in the 'What Goes Where' search tool on the Mobile App. Check the box if it is recyclable.

| Ρ | Ζ | R | М | Т | L | ۷ | W | F | С | Ν | Ν | L | G | Ν | U | С | J |
|---|---|---|---|---|---|---|---|---|---|---|---|---|---|---|---|---|---|
| F | Κ | А | U | Ρ | Κ | R | Е | 0 | U | С | S | G | ۷ | Е | В | D | V |
| Ν | Ν | Κ | L | Ν | Ρ | U | Е | Е | R | W | Т | С | Т | L | Q | V | А |
| Н | м | Е | С | Ρ | F | V | D | Ρ | Q | 0 | J | Κ | S | F | Ζ | D | V |
| Ζ | В | А | Н | Х | R | U | S | F | 0 | 0 | D | W | А | S | Т | Е | Т |
| С | Е | R | А | м | Т | С | F | L | 0 | W | Е | R | Ρ | 0 | Т | 0 | Т |
| F | S | V | Т | R | Е | Е | В | R | А | Ν | С | Н | Е | S | 0 | D | S |
| R | L | G | 0 | W | D | S | Н | В | А | R | Е | U | Т | Ν | Ν | R | S |
| D | F | Т | Κ | м | С | Q | Κ | T | м | 0 | Ζ | R | Х | А | L | Y | Ζ |
| 0 | Ρ | L | А | S | Т | Т | С | Ρ | L | А | Ν | Т | Т | R | А | Y | R |
| С | Κ | J | S | Y | Y | Т | G | А | R | D | Е | Ν | Н | 0 | S | Е | Н |
| V | Х | Ν | Т | 0 | Ρ | S | 0 | T | L | В | А | G | Ρ | А | ۷ | L | М |